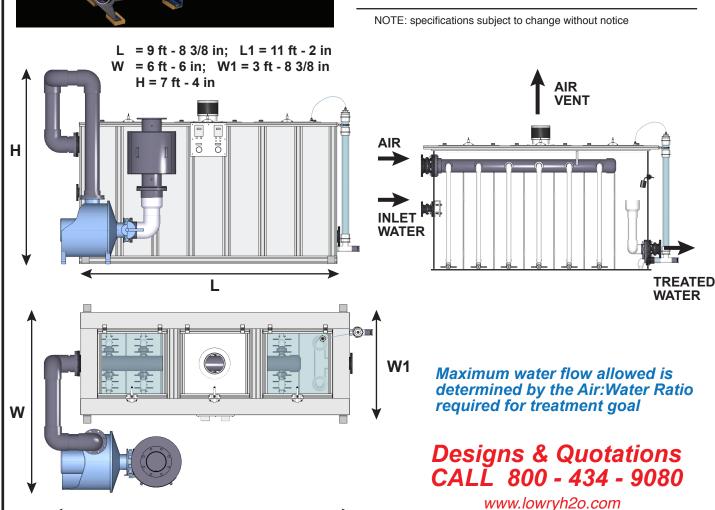

MODEL DB63

ГΜ

## **DEEPBUBBLE**Multi-Stage Air Stripper

- HDPE VESSEL & MODULAR ALUMINUM FRAME
- INSULATED NO-SWEAT TANK
- HIGH-EFFICIENCY
- LOW MAINTENANCE

Number of Stages Max Flow, gpm Max Air, scfm Inlet & Outlet Size

500 600

et & Outlet Size 2" to 8" exp flange Vent 2" to 12"

Empty (shipping) Weight, lb Operating Weight, lb Blower & Filter, lb 1,185 (vessel only) 5,675 (vessel operating)

600

DEEPBUBBLE Multi-Stage Aeration Systems are furnished complete with blower, filter/silencer, and accessories with Lowry Aeration Systems' guarantee of performance. Optional control panels and booster pumps available.

L1