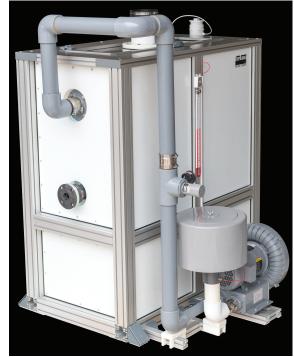

## DEEPBUBBLE **Multi-Stage Air Stripper**

- HDPE VESSEL & MODULAR ALUMINUM FRAME
- INSULATED NO-SWEAT TANK
- **HIGH-EFFICIENCY**
- LOW MAINTENANCE

Number of Stages Max Flow, gpm Max Air, scfm Inlet & Outlet Size

Designs & Quotations CALĽ 800 - 434 - 9080

www.lowryh2o.com

DEEPBUBBLE Multi-Stage Aeration Systems are furnished complete with blower, filter/silencer, and accessories with Lowry Aeration Systems' guarantee of performance. Optional control panels and booster pumps available.