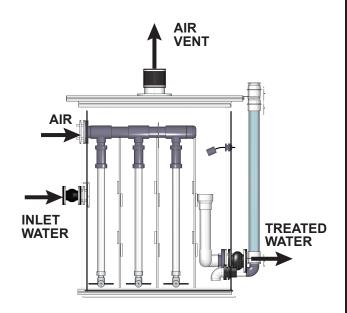

## DEEPBUBBLE **Multi-Stage Air Stripper**

- HDPE VESSEL & MODULAR ALUMINUM FRAME
- INSULATED NO-SWEAT TANK
- **HIGH-EFFICIENCY**
- LOW MAINTENANCE

Number of Stages Max Flow, gpm Max Air, scfm Inlet & Outlet Size

Designs & Quotations CALĽ 800 - 434 - 9080

www.lowryh2o.com

DEEPBUBBLE Multi-Stage Aeration Systems are furnished complete with blower, filter/silencer, and accessories with Lowry Aeration Systems' guarantee of performance. Optional control panels and booster pumps available.