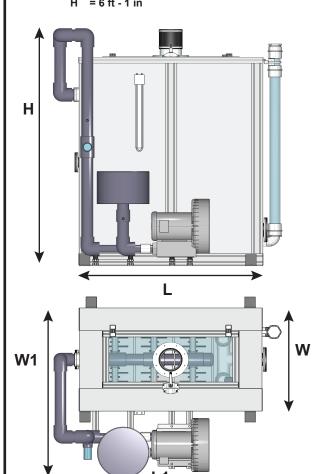

## **MODEL DB32**

= 4 ft - 8 3/8 in; L1 = 5 ft - 11 in = 2 ft - 8 3/8 in; W1 = 4 ft - 6 in