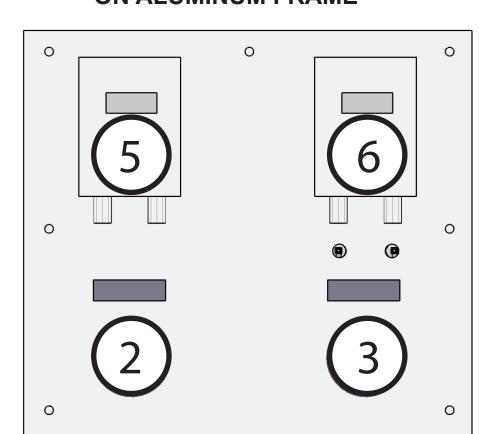

STANDARD DEVICE OPTIONAL ANALOG DEVICE

1 CLEAR PVC STANDPIPE: FOR LEVEL VIEWING

HDPE MOUNTING BOARD ON ALUMINUM FRAME

DWYER MINIHELIC GAUGE No. 2-5010 (0 - 60" WC): AERATOR PRESSURE MONITORING

DWYER MINIHELIC GAUGE No. 2-5060 (0 - 10" WC):
AIR FILTER PRESSURE MONITORING

DWYER 616W-3-LCD PRESSURE TRANSDUCER
(4-20 mA, 0 - 10" WC):
MONITORS AIR FILTER DIFFERENTIAL PRESSURE

MONITORS AIR FILTER DIFFERENTIAL PRESSURE
AND AUTO ALARM IF FILTER ELEMENT IS DIRTY AND REQUIRES MAINTENANCE

(4-20 mA pressure probe):
SIGNAL TO PUMP VFD TO CONTROL LEVEL IN STRIPPER +/- 1". ALSO CAN
GIVE SET POINTS FOR HIGH AND LOW WATER LEVEL

HDPE MOUNTING BOARD ON ALUMINUM FRAME

INSTALLED IN STANDPIPE

AIR STRIPPER MONITORING & PROTECTION
GRAVITY OR PUMPED SYSTEMS
LOWRY SYSTEMS
146 SOUTH STREET, BLUE HILL, ME 04614 ME
SIZE
D SHEET 1 of 1