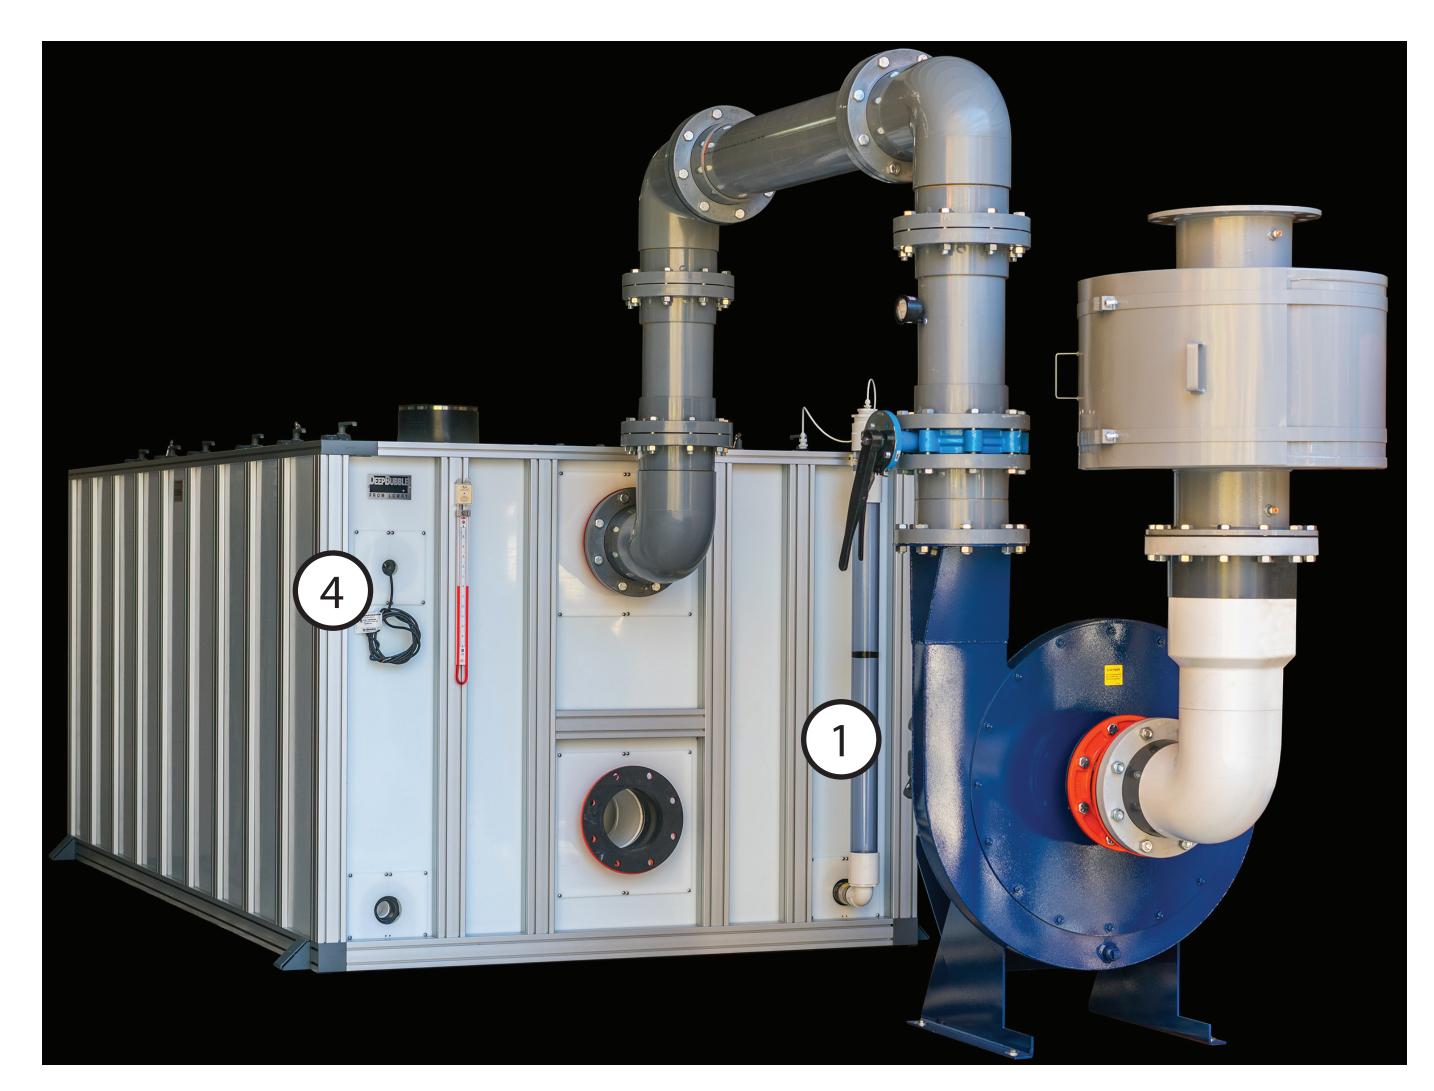

STANDARD DEVICE OPTIONAL ANALOG DEVICE

1 CLEAR PVC STANDPIPE: FOR LEVEL VIEWING

HDPE MOUNTING BOARD ON ALUMINUM FRAME

DWYER MINIHELIC GAUGE No. 2-5010 (0 - 60" WC): AERATOR PRESSURE MONITORING

DWYER MINIHELIC GAUGE No. 2-5060 (0 - 10" WC):
AIR FILTER PRESSURE MONITORING

HIGH WATER LEVEL SWITCH (TETHER NC): SJE Signalmaster No. 1006046 SHUTS DOWN WELL SUPPLY

DWYER 616W-6-LCD PRESSURE TRANSDUCER (4-20 mA, 0 - 60" WC):
MONITORS AERATOR PRESSURE AND AUTO

ALARM IF AERATORS FOUL AND REQUIRE MAINTENANCE